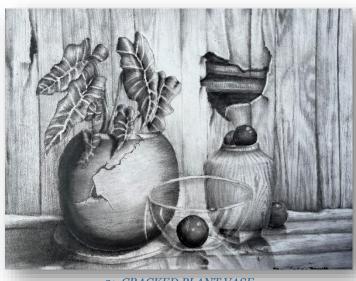

2: CRACKED PLANT VASE 17"w X 14"h Still-life Charcol & Graphite © Dennis Lee Brown - Dennis's Fine Art (ARR) Winter Drawings of 2022 IMG 3507-595USD